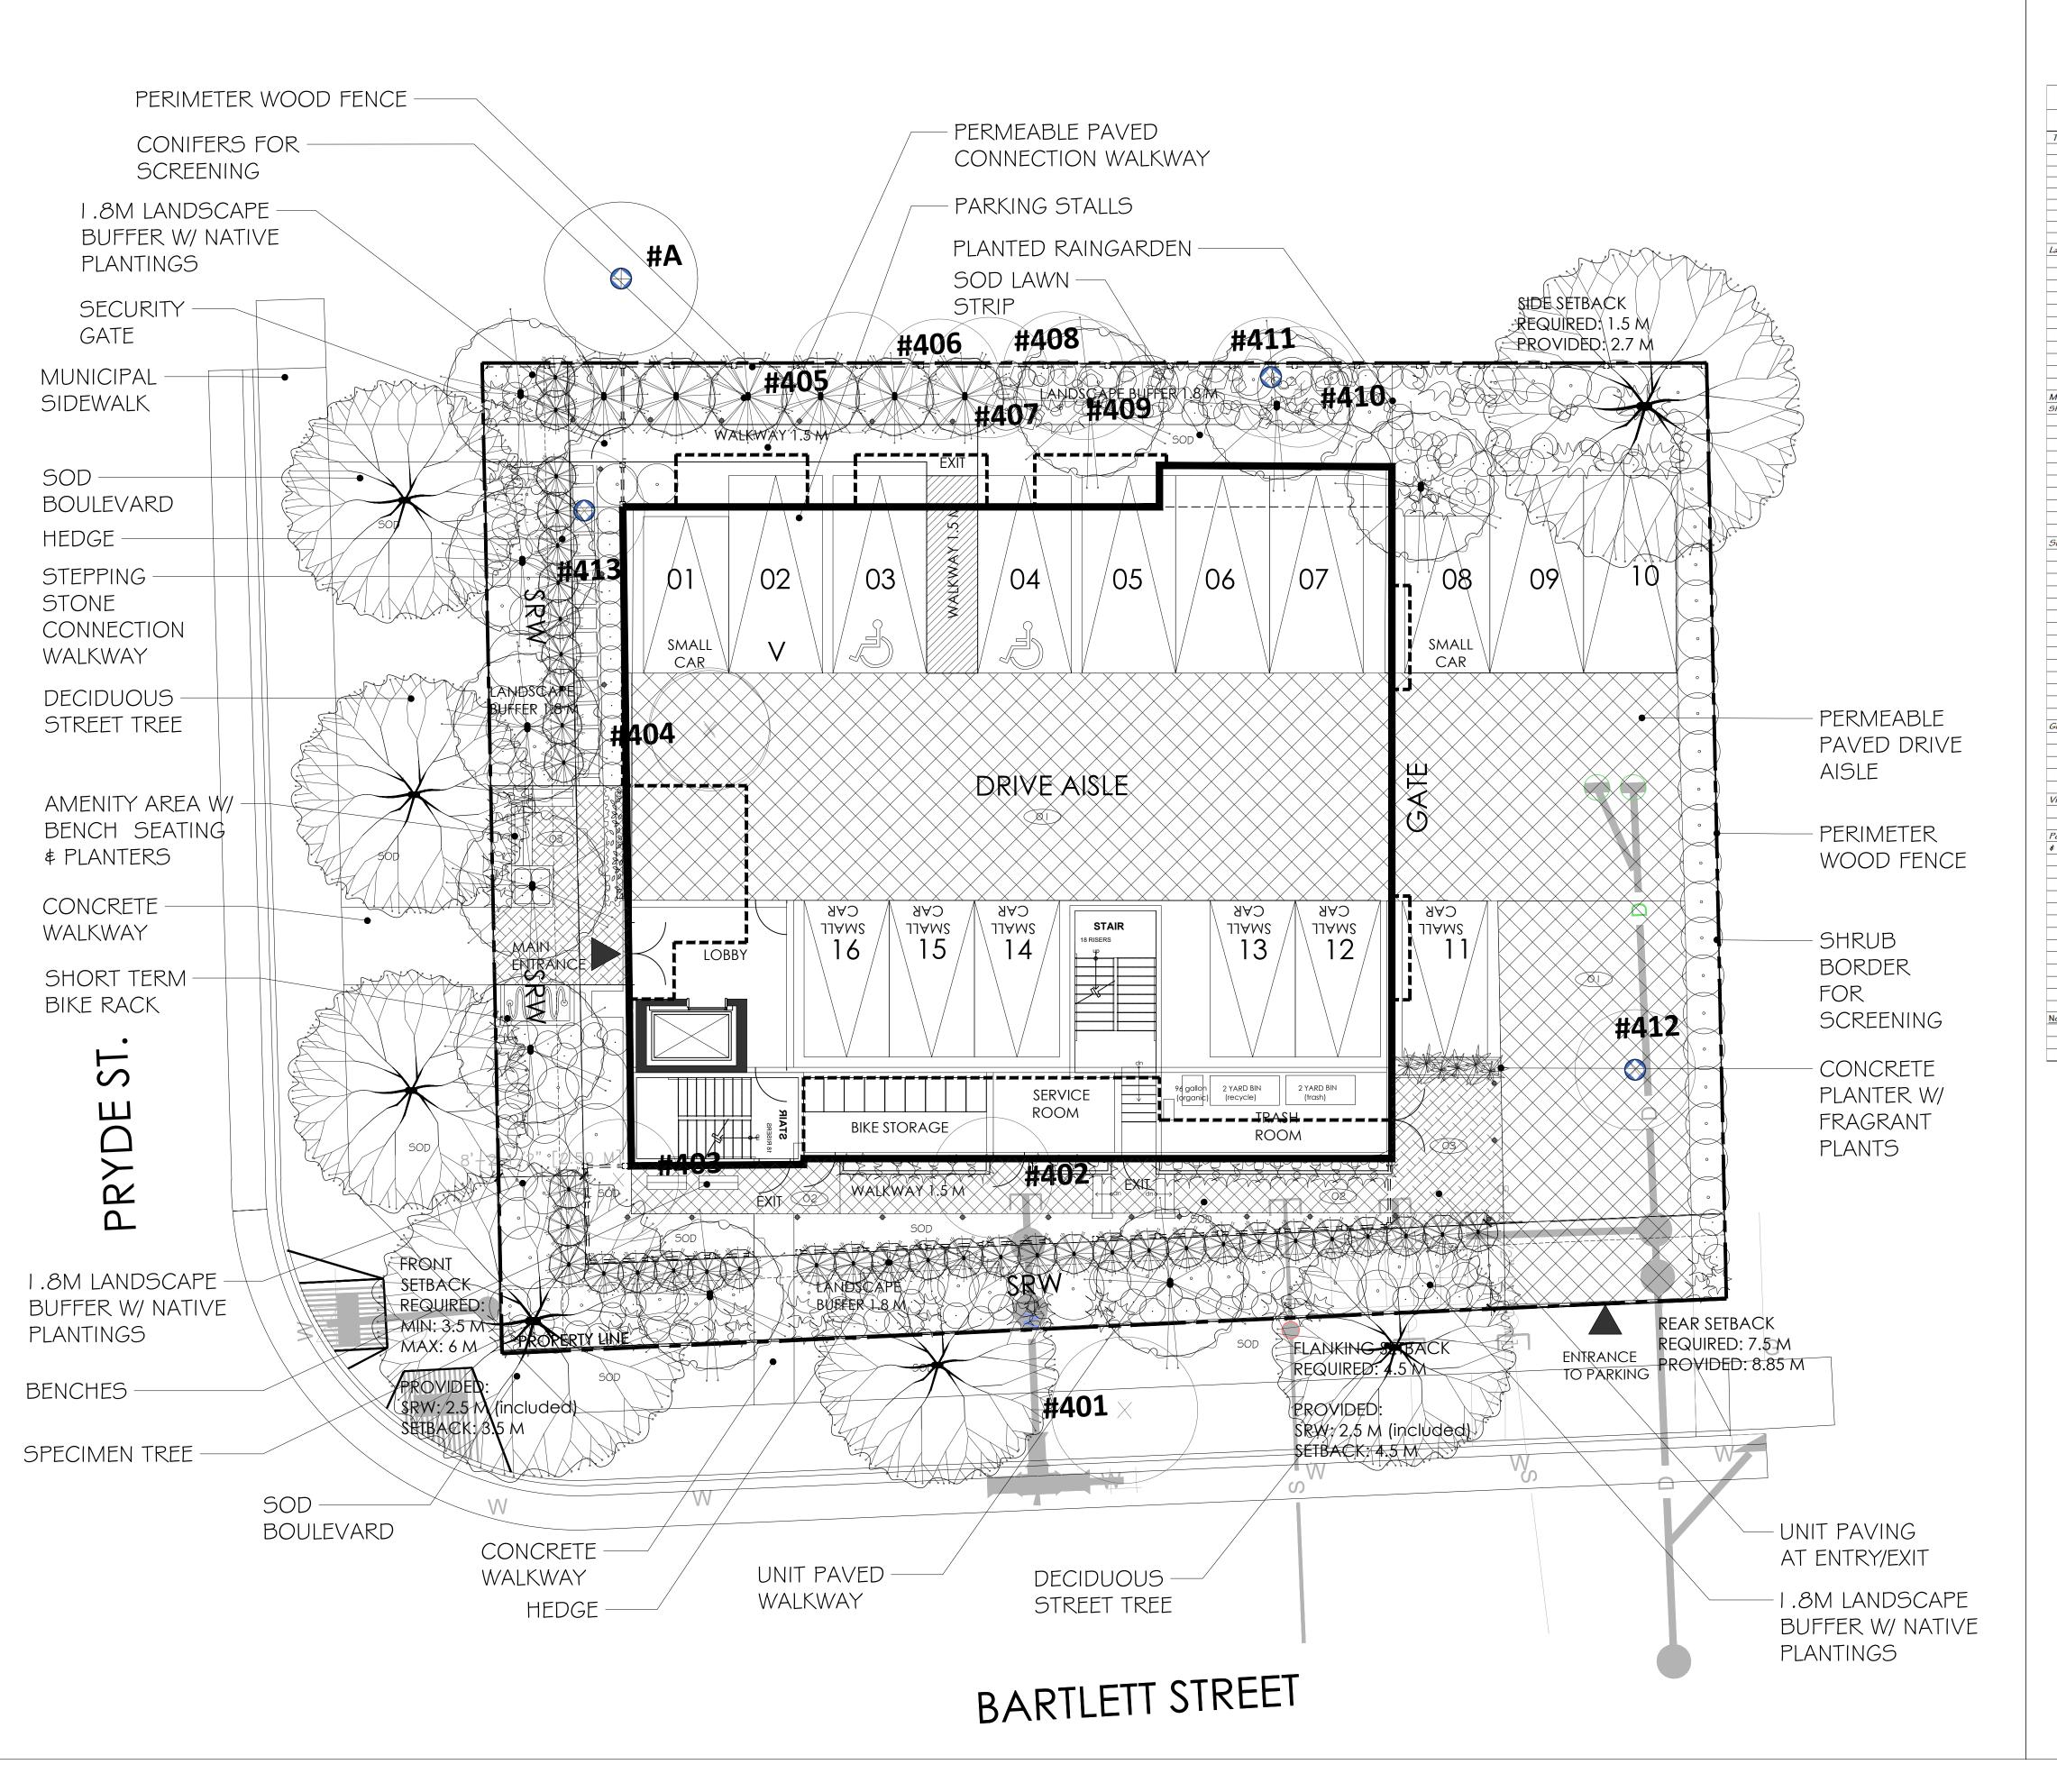

## LARGE DECIDUOUS SHADE TREE SMALL ORNAMENTAL DECIDUOUS TREES LARGE AND SMALL **CONIFEROUS TREES** FRAGRANT PLANTS LARGE SHRUB MEDIUM SHRUB SMALL SHRUB GROUND COVER \$ PERENNIALS ORNAMENTAL GRASSES LIGHTING LEGEND

SOFTSCAPE LEGEND

## PAVER TYPES

- OI TYPE: RIVER ROCK COLOUR: VICTORIAN PATTERN: JACK-ON-JACK SIZE: 24x24
- O2 TYPE: VS5 COLOUR: 50% DARK GREY, 50% GREY PATTERN: STRETCHER BOND, PARALLEL TO BUILDING FACE SIZE: 3" x 12" x 4.3"
- 03 TYPE: CORTEZ SLAB COLOUR: SANDALWOOD PATTERN: JACK-ON-JACK SIZE: 18" x18"

SUPPLIER: BELGARD PAVERS

→ BOLLARD LIGHTS (x | 7) DESC.: 2 ARM CONTEMPORARY PATH LIGHT MODEL: 15844AZT COLOUR: BRONZE METALLIC CONTACT: KICHLER LIGHTING

BENCH (x4) MODEL: ARCATA BENCH SIZE: 24" x 74" x 32", BACKED SURFACE MATERIAL: WOODGRAIN SERIES COLOUR: WOOD - JARRAH, POWDERCOAT METAL - BRONZE METALLIC CONTACT: LANDSCAPE FORMS

SHORT TERM BIKE RACKS (x5) MODEL: EMERSON BIKE RACK NOTE: MOUNTED TO CONCRETE PAD \$ PARALLEL TO BUILDING FACE. COLOUR: NEUTRAL SERIES - BRONZE METALLIC SUPPLIER: LANDSCAPE FORMS

> RECEIVED **DP1342** 2024-APR-15

LANDSCAPE CONCEPT PLAN